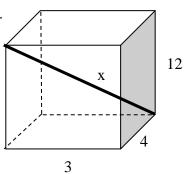

## **3D Diagonal Practice**

1. Given the following rectangular prism, find the length of x.

2. Solve for the measure of AB.

## 3D Diagonal Practice

1. Given the following rectangular prism, find the length of x.

2. Solve for the measure of AB.

| 3. | Aiden's sister is away at college and he wants to mail her a 34 in baseball bat. The packing service sells only one kind of box, which measures 24 in by 2in by 18 in. Will the box be big enough?                                                                      |
|----|-------------------------------------------------------------------------------------------------------------------------------------------------------------------------------------------------------------------------------------------------------------------------|
| 4. | You are landscaping the flower beds in your front yard. You choose to plant a tree that measures 5 feet from the root ball to the top. The interior of your car is 60 inches in length, 45 inches in width, and 40 inches in height. Will the tree fit inside your car? |
| 3. | Aiden's sister is away at college and he wants to mail her a 34 in baseball bat. The packing service sells only one kind of box, which measures 24 in by 2in by 18 in. Will the box be big enough?                                                                      |
| 4. | You are landscaping the flower beds in your front yard. You choose to plant a tree that measures 5 feet from the root ball to the top. The interior of your car is 60 inches in length, 45 inches in width, and 40 inches in height. Will the tree fit inside your car? |