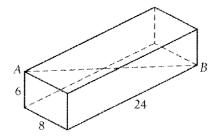

## **3D Diagonal Practice**

1. Given the following rectangular prism, find the length of x.

2. Solve for the measure of AB.

## 3D Diagonal Practice

1. Given the following rectangular prism, find the length of x.

2. Solve for the measure of AB.

| 3. | Aiden's sister is away at college and he wants to mail her a 34 in baseball bat. The packing service sells only one kind of box, which measures 24 in by 2in by 18 in. Will the box be big enough?                                                                      |
|----|-------------------------------------------------------------------------------------------------------------------------------------------------------------------------------------------------------------------------------------------------------------------------|
| 4. | You are landscaping the flower beds in your front yard. You choose to plant a tree that measures 5 feet from the root ball to the top. The interior of your car is 60 inches in length, 45 inches in width, and 40 inches in height. Will the tree fit inside your car? |
| 3. | Aiden's sister is away at college and he wants to mail her a 34 in baseball bat. The packing service sells only one kind of box, which measures 24 in by 2in by 18 in. Will the box be big enough?                                                                      |
| 4. | You are landscaping the flower beds in your front yard. You choose to plant a tree that measures 5 feet from the root ball to the top. The interior of your car is 60 inches in length, 45 inches in width, and 40 inches in height. Will the tree fit inside your car? |